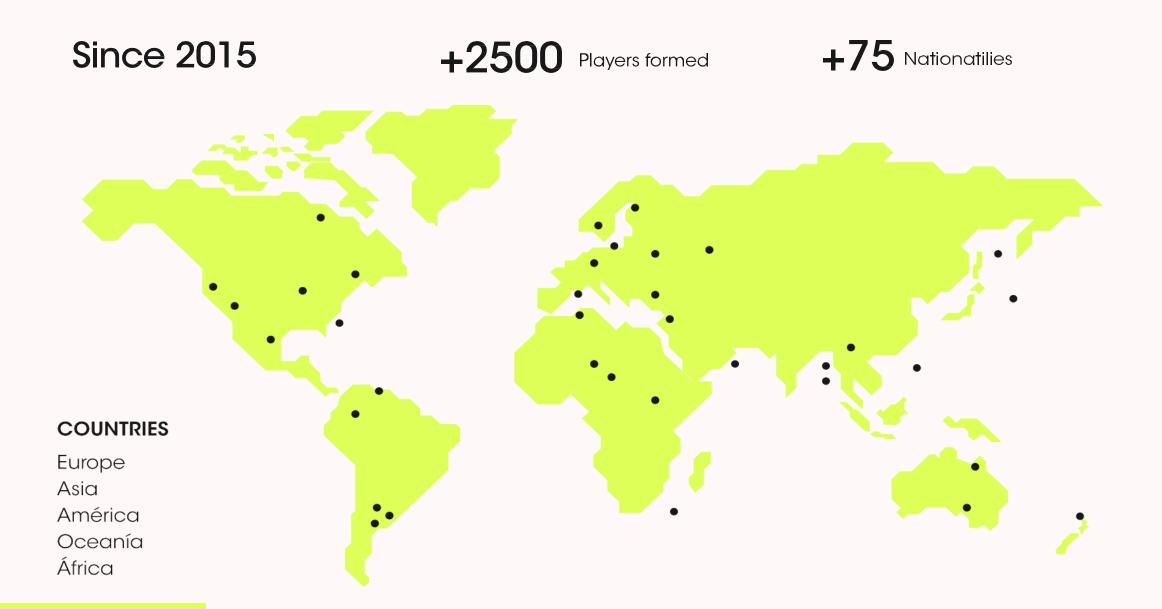

## SIA ACADEMY EMPOWER YOUR INNER PLAYER

SIA Academy is a high-performance football academy whose purpose is to provide an outstanding integral program to young talents, giving them access to the best resources and opportunities to **empower their inner players** to become professionals.

An international initiative that combines sport, education, sports medicine, and innovative technology, in an ideal context that optimizes the performance of players, coaches and teams; promoting an inclusive and respectful environment, committed to helping them create their future as athletes and furthermore as human beings.