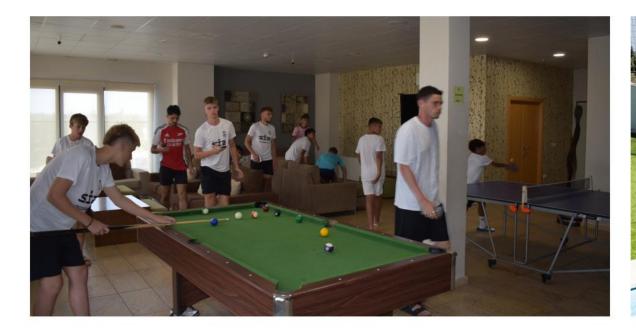

### PLAY ROOM

- Table tennis and pool tables.
- TV screen with wide range of channels and transmission of all football and sports games.
- Relax room with sofas and TV screen.