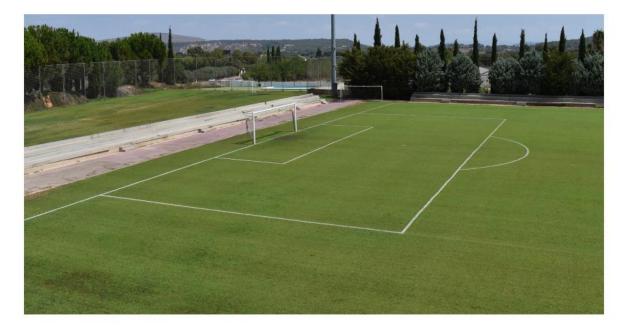

### **FOOTBALL FIELDS**

- Natural Grass field F11 (FIFA official measures)
- Small natural grass field goalkeepers and technical training
- Artificial grass field F11. 3G synthetic surface technology
- Certified LED lighting for sports practice