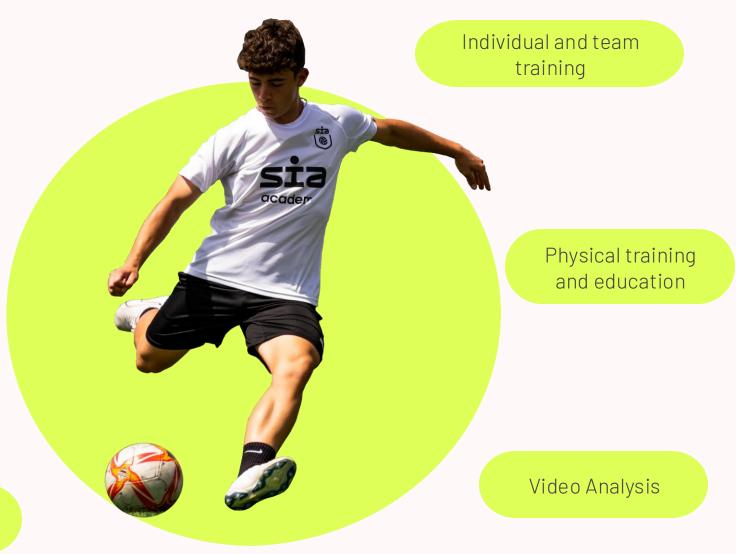

# WEEKLY PROGRAM

Improve football skills with high-perfomance quality

January 6<sup>th</sup> –February 8<sup>th</sup> Choose 1 or several weeks

- 16 training sessionsPhysical training
- 🥪 🛛 Anthropometric data
- ✓ Video Analysis
- ✓ Workshops
- Coach interviews

# **METHODOLOGY**

- The player as the principal character of the development
- Adapted to each player's age and level

Nutrition and Sports Psychology

Injury prevention and recovery